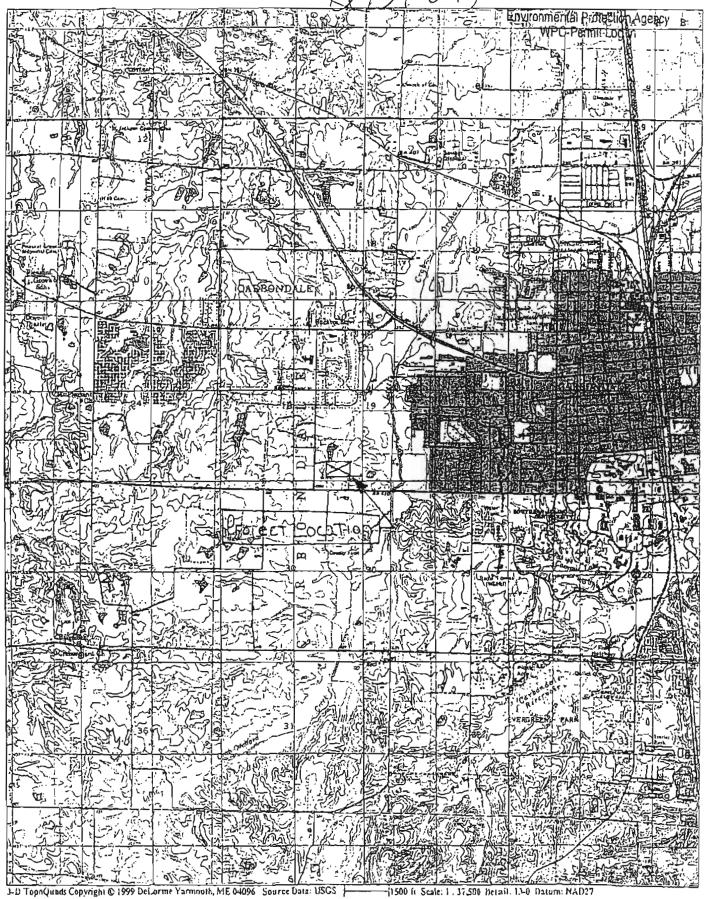

- 3. Included in the Freedom of Information Act response was a document entitled Application for Permit or Construction Approval (WPC-PS-1), identifying the owner as Villa Trust of the project entitled Prairie Living West Carbondale, IL. A true and correct copy of that document and supporting materials included in the Freedom of Information Act response, including Schedule T of that document, are attached hereto as Exhibit B.
- 4. Also included in the Freedom of Information Act response was a document entitled Notice of Intent (NOI), identifying the company or owner as Gary D. Hill, and the construction site project as Prairie Living West (Phase II). A true and accurate copy of the Notice of Intent document received in the FOIA response is attached hereto as Exhibit C.

RE: Freedom of Information Act (FOIA) Request/FOIA Files 2010-1205 Prairie Living West, Carbondale - 900 villa Court

Dear Stephen Hedinger:

The FOIA Sector, Bureau of Water, has processed your FOIA request 2010-1205 dated 4/26/2010 for public records pursuant to the Freedom of Information Act ("FOIA")(5 ILCS 140/1 et. Seq.). Information regarding the subject of your request, as referenced above, is enclosed. We have also sent a PDF for 2009HB2777 by email. To find a copy of the ILR10 permit go to: http://www.epa.state.il.us/water/permits/storm-water/general-construction-permit.pdf.